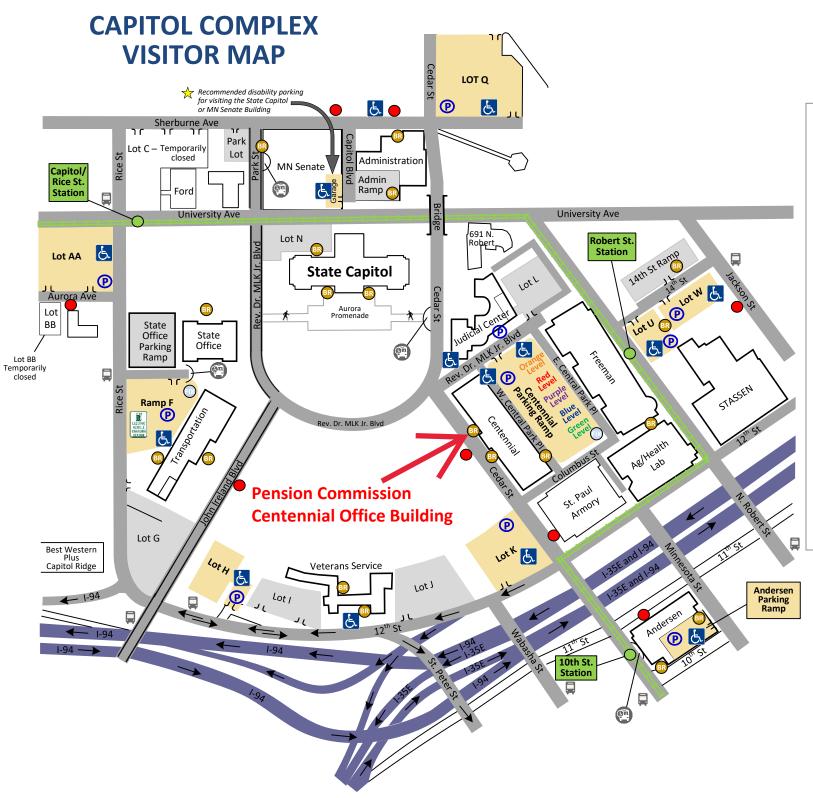

## **Visitor Parking Locations**

Centennial Parking Ramp, Orange Level - southeast corner of Rev. Dr. MLK Jr. Blvd. and W. Central Park Pl, enter from Rev. Dr. MLK Jr. Blvd.

**Lot AA** - southwest corner of University Ave and Rice St, enter from Aurora Ave

Lot C - temporarily closed

**Lot H** - northeast corner of 12<sup>th</sup> St. and John Ireland Blvd, enter from 12<sup>th</sup> St.

Lot K - northwest corner of Cedar St and  $12^{th}$  St, enter from  $12^{th}$  St.

**Lot Q** - northeast corner of Cedar St and Sherburne Ave, enter from Sherburne Ave.

**Lot U** - southeast corner of N. Robert St and 14<sup>th</sup> St, enter from 14<sup>th</sup> St.

**Lot W** - southwest corner of 14<sup>th</sup> St and Jackson St, enter from 14<sup>th</sup> St.

**Minnesota Senate Garage** - enter from Capitol Blvd, off of Sherburne Ave-Public Disability Parking only

Ramp F - enter off Rice St

**Rev. Dr. MLK Jr. Blvd** - parking on either side of the street