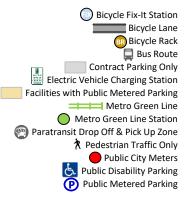

Blvd.

**Lot AA** - southwest corner of University Ave and Rice St, enter from Aurora Ave

Lot C - temporarily closed

**Lot H** - northeast corner of 12<sup>th</sup> St. and John Ireland Blvd, enter from 12<sup>th</sup> St.

Lot K - northwest corner of Cedar St and  $12^{th}$  St, enter from  $12^{th}$  St.

**Lot Q** - northeast corner of Cedar St and Sherburne Ave, enter from Sherburne Ave.

**Lot U** - southeast corner of N. Robert St and 14<sup>th</sup> St, enter from 14<sup>th</sup> St.

**Lot W** - southwest corner of 14<sup>th</sup> St and Jackson St, enter from 14<sup>th</sup> St.

**Minnesota Senate Garage** - enter from Capitol Blvd, off of Sherburne Ave-Public Disability Parking only

Ramp F - enter off Rice St

**Rev. Dr. MLK Jr. Blvd** - parking on either side of the street