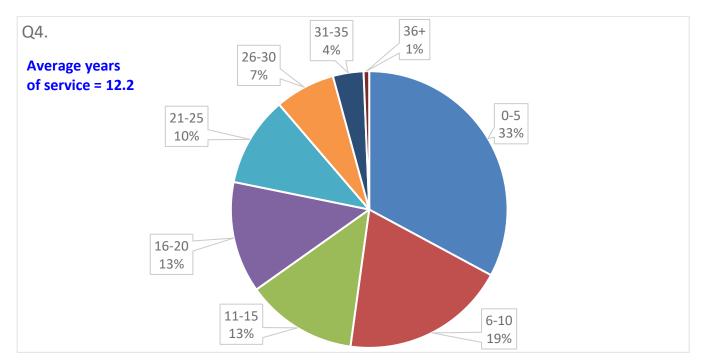

| Dispatcher                            | 34 | TOTAL                                  | 921 |

#### Q3. What is your age?

Round to the nearest whole number in years.



#### Q4. How many years of service do you have?

Round to the nearest whole number. NOTE: Years of Service should be the TOTAL years of service in all 9-1-1 communication positions in the State of Minnesota (all pension qualifying).



#### Q5. What is your current annual base salary?

Do not include a dollar sign or commas. NOTE: do not include overtime pay or any other pay that is not salary (e.g. uniform, cell phone, training, parking).



#### Q6. What pension plan covers your current employment?



### Q7. Indicate which plan you prefer

and state why in the comment box:



### Q8. Why I prefer the Coordinated (General) Plan?

(See verbatim responses)

#### Q9. Why I prefer the Correctional Plan?

(See verbatim responses)

#### Q10. Rank in order of importance to you.

1 = most important; 7 = least important.





#### Q11. Enter your "OTHER" option for the ranking question.

For those who chose to rank an "other" option (see verbatim responses)

### Q12. In the last 12 months, how many days did you miss work due