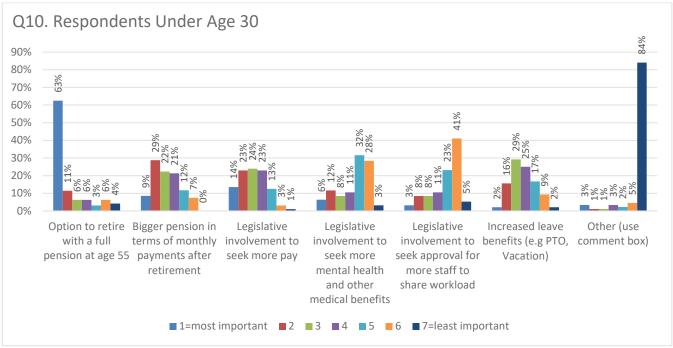

rvice do you have?

Round to the nearest whole number. NOTE: Years of Service should be the TOTAL years of service in all 9-1-1 communication positions in the State of Minnesota (all pension qualifying).



#### Q5. What is your current annual base salary?

Do not include a dollar sign or commas. NOTE: do not include overtime pay or any other pay that is not salary (e.g. uniform, cell phone, training, parking).



#### Q6. What pension plan covers your current employment?



### Q7. Indicate which plan you prefer

and state why in the comment box:



### Q8. Why I prefer the Coordinated (General) Plan?

(See verbatim responses)

#### Q9. Why I prefer the Correctional Plan?

(See verbatim responses)

#### Q10. Rank in order of importance to you.

1 = most important; 7 = least important.





#### Q11. Enter your "OTHER" option for the ranking question.

For those who chose to rank an "other" option (see verbatim responses)

### Q12. In the last 12 months, how many days did you miss work due a COVID diagnosis or quarantine?



### Q13. In the last 12 months, how many days did you miss work due to work related stress?

Do NOT include days included in the previous question.



## Q14. In the last 12 months, how many days did you miss work due to a work related injury?

Do NOT include days included in either of the previous two questions.



#### Q15. What is your preferred schedule option?



Q16. In the last 12 months, how many hours of overtime did you average per week?



#### Q17. What type of schedule do you currently work?

(For "other" see verbatim responses)



#### Q18