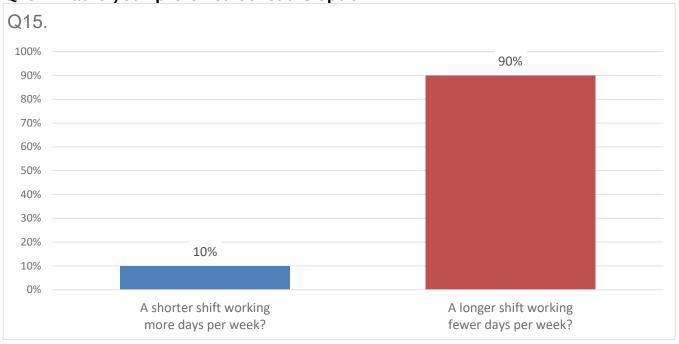

(See verbatim responses)

#### Q9. Why I prefer the Correctional Plan?

(See verbatim responses)

#### Q10. Rank in order of importance to you.

1 = most important; 7 = least important.





#### Q11. Enter your "OTHER" option for the ranking question.

For those who chose to rank an "other" option (see verbatim responses)

### Q12. In the last 12 months, how many days did you miss work due a COVID diagnosis or quarantine?



### Q13. In the last 12 months, how many days did you miss work due to work related stress?

Do NOT include days included in the previous question.



## Q14. In the last 12 months, how many days did you miss work due to a work related injury?

Do NOT include days included in either of the previous two questions.



#### Q15. What is your preferred schedule option?



Q16. In the last 12 months, how many hours of overtime did you average per week?



#### Q17. What type of schedule do you currently work?

(For "other" see verbatim responses)



#### Q18. Do you like your current schedule?



Q19. Why do you like your current schedule? (See verbatim responses)

# Q20. Why don't you like your current schedule? (See verbatim responses)

Q21. Do you feel that your ability to perform your job effectively and efficiently has declined as you age?



Q22. Please explain why you answered "YES" to this question (to Q21. Do you feel that your ability to perform your job effectively and efficiently has declined as you age?).

(See verbatim responses)