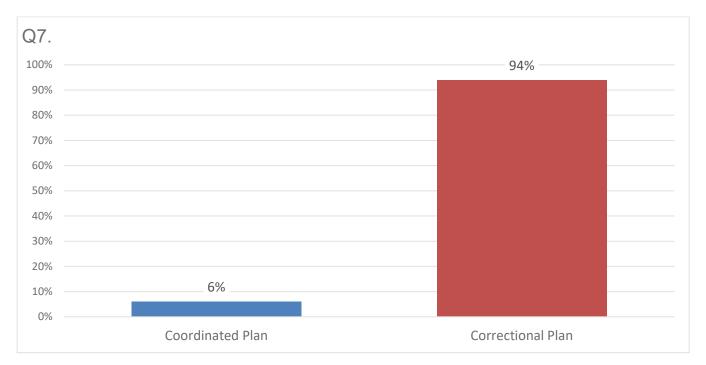

| Dispatcher                            | 34 | TOTAL                                  | 921 |

#### Q3. What is your age?

Round to the nearest whole number in years.



#### Q4. How many years of service do you have?

Round to the nearest whole number. NOTE: Years of Service should be the TOTAL years of service in all 9-1-1 communication positions in the State of Minnesota (all pension qualifying).



#### Q5. What is your current annual base salary?

Do not include a dollar sign or commas. NOTE: do not include overtime pay or any other pay that is not salary (e.g. uniform, cell phone, training, parking).



#### Q6. What pension plan covers your current employment?



### Q7. Indicate which plan you prefer

and state why in the comment box:



### Q8. Why I prefer the Coordinated (General) Plan?

(See verbatim responses)

#### Q9. Why I prefer the Correctional Plan?

(See verbatim responses)

#### Q10. Rank in order of importance to you.

1 = most important; 7 = least important.





#### Q11. Enter your "OTHER" option for the ranking question.

For those who chose to rank an "other" option (see verbatim responses)

### Q12. In the last 12 months, how many days did you miss work due a COVID diagnosis or quarantine?



### Q13. In the last 12 months, how many days did you miss work due to work related stress?

Do NOT include days included in the previous question.



## Q14. In the last 12 months, how many days did you miss work due to a work related injury?

Do NOT include days included in either of the previous two questions.