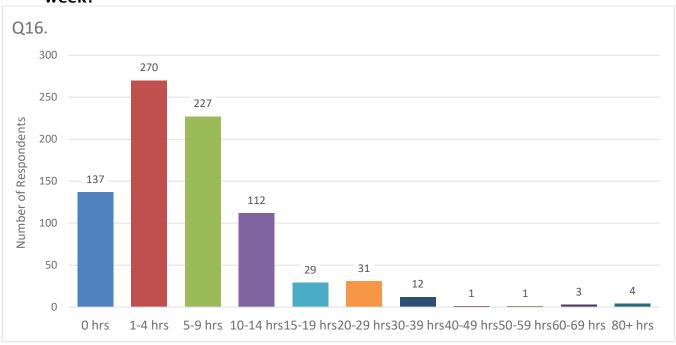

im responses)

#### Q10. Rank in order of importance to you.

1 = most important; 7 = least important.





#### Q11. Enter your "OTHER" option for the ranking question.

For those who chose to rank an "other" option (see verbatim responses)

### Q12. In the last 12 months, how many days did you miss work due a COVID diagnosis or quarantine?



### Q13. In the last 12 months, how many days did you miss work due to work related stress?

Do NOT include days included in the previous question.



## Q14. In the last 12 months, how many days did you miss work due to a work related injury?

Do NOT include days included in either of the previous two questions.



#### Q15. What is your preferred schedule option?



Q16. In the last 12 months, how many hours of overtime did you average per week?



#### Q17. What type of schedule do you currently work?

(For "other" see verbatim responses)



#### Q18. Do you like your current schedule?



Q19. Why do you like your current schedule? (See verbatim responses)

# Q20. Why don't you like your current schedule? (See verbatim responses)

Q21. Do you feel that your ability to perform your job effectively and efficiently has declined as you age?



Q22. Please explain why you answered "YES" to this question (to Q21. Do you feel that your ability to perform your job effectively and efficiently has declined as you age?).

(See verbatim responses)