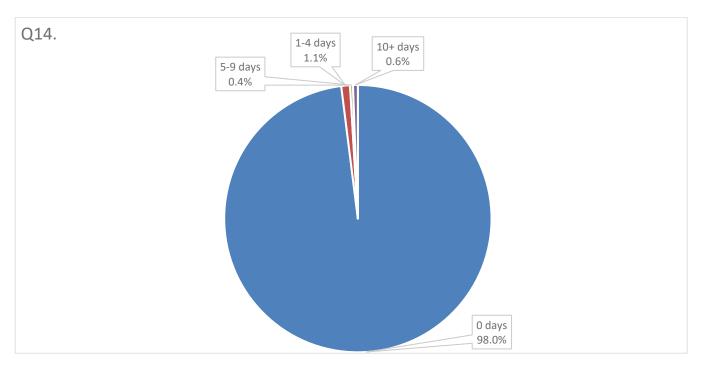

### Q8. Why I prefer the Coordinated (General) Plan?

(See verbatim responses)

#### Q9. Why I prefer the Correctional Plan?

(See verbatim responses)

#### Q10. Rank in order of importance to you.

1 = most important; 7 = least important.





#### Q11. Enter your "OTHER" option for the ranking question.

For those who chose to rank an "other" option (see verbatim responses)

### Q12. In the last 12 months, how many days did you miss work due a COVID diagnosis or quarantine?



### Q13. In the last 12 months, how many days did you miss work due to work related stress?

Do NOT include days included in the previous question.



## Q14. In the last 12 months, how many days did you miss work due to a work related injury?

Do NOT include days included in either of the previous two questions.



#### Q15. What is your preferred schedule option?



Q16. In the last 12 months, how many hours of overtime did you average per week?



#### Q17. What type of schedule do you currently work?

(For "other" see verbatim responses)



#### Q18. Do you like your current schedule?



Q19. Why do you like your current schedule? (See verbatim responses)

# Q20. Why don't you like your current schedule? (See verbatim responses)

Q21. Do you feel that your ability to perform your job effectively and efficiently has declined as you age?



Q22. Please explain why you answered "YES" to this question (to Q21. Do you feel that your ability to perform your job effectively and efficiently has declined as you age?).

(See verbatim responses)