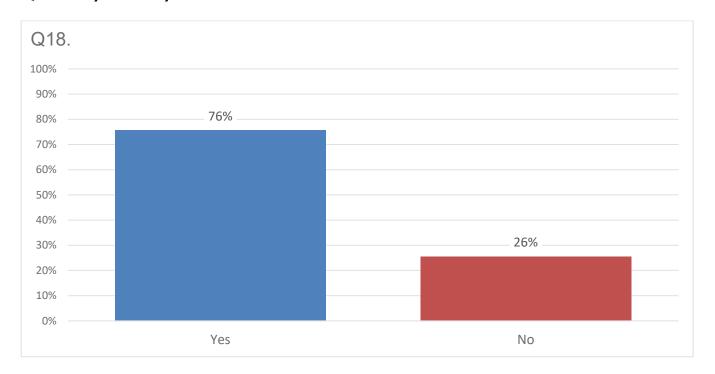

for the ranking question.

For those who chose to rank an "other" option (see verbatim responses)

### Q12. In the last 12 months, how many days did you miss work due a COVID diagnosis or quarantine?



### Q13. In the last 12 months, how many days did you miss work due to work related stress?

Do NOT include days included in the previous question.



## Q14. In the last 12 months, how many days did you miss work due to a work related injury?

Do NOT include days included in either of the previous two questions.



#### Q15. What is your preferred schedule option?



Q16. In the last 12 months, how many hours of overtime did you average per week?



#### Q17. What type of schedule do you currently work?

(For "other" see verbatim responses)



#### Q18. Do you like your current schedule?



Q19. Why do you like your current schedule? (See verbatim responses)

# Q20. Why don't you like your current schedule? (See verbatim responses)

Q21. Do you feel that your ability to perform your job effectively and efficiently has declined as you age?



Q22. Please explain why you answered "YES" to this question (to Q21. Do you feel that your ability to perform your job effectively and efficiently has declined as you age?).

(See verbatim responses)