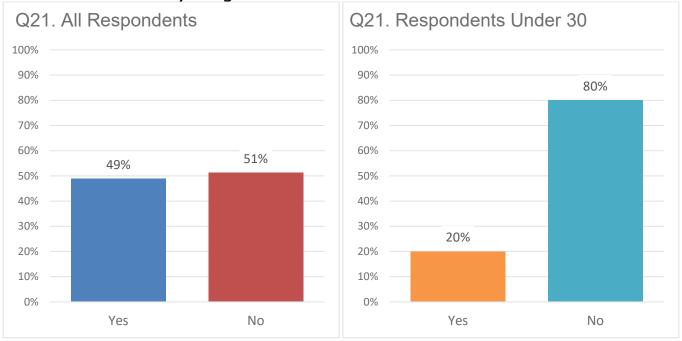

miss work due to work related stress?

Do NOT include days included in the previous question.



## Q14. In the last 12 months, how many days did you miss work due to a work related injury?

Do NOT include days included in either of the previous two questions.



#### Q15. What is your preferred schedule option?



Q16. In the last 12 months, how many hours of overtime did you average per week?



#### Q17. What type of schedule do you currently work?

(For "other" see verbatim responses)



#### Q18. Do you like your current schedule?



Q19. Why do you like your current schedule? (See verbatim responses)

# Q20. Why don't you like your current schedule? (See verbatim responses)

Q21. Do you feel that your ability to perform your job effectively and efficiently has declined as you age?



Q22. Please explain why you answered "YES" to this question (to Q21. Do you feel that your ability to perform your job effectively and efficiently has declined as you age?).

(See verbatim responses)