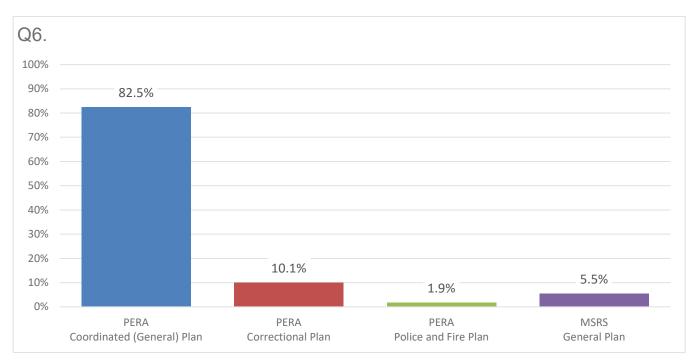

| Dispatcher                            | 34 | TOTAL                                  | 921 |

#### Q3. What is your age?

Round to the nearest whole number in years.



#### Q4. How many years of service do you have?

Round to the nearest whole number. NOTE: Years of Service should be the TOTAL years of service in all 9-1-1 communication positions in the State of Minnesota (all pension qualifying).



#### Q5. What is your current annual base salary?

Do not include a dollar sign or commas. NOTE: do not include overtime pay or any other pay that is not salary (e.g. uniform, cell phone, training, parking).



#### Q6. What pension plan covers your current employment?



### Q7. Indicate which plan you prefer

and state why in the comment box:



### Q8. Why I prefer the Coordinated (General) Plan?

(See verbatim responses)

#### Q9. Why I prefer the Correctional Plan?

(See verbatim responses)

#### Q10. Rank in order of importance to you.

1 = most important; 7 = least important.





#### Q11. Enter your "OTHER" option for the ranking question.

For those who chose to rank an "other" option (see verbatim responses)

### Q12. In the last 12 months, how many days did you miss work due a COVID diagnosis or quarantine?



### Q13. In the last 12 months, how many days did you miss work due to work related stress?

Do NOT include days included in the previous question.



## Q14. In the last 12 months, how many days did you miss work due to a work related i