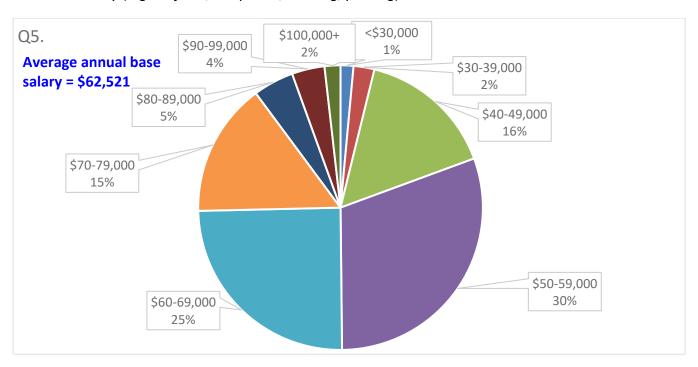

| Dispatcher                            | 34 | TOTAL                                  | 921 |

#### Q3. What is your age?

Round to the nearest whole number in years.



#### Q4. How many years of service do you have?

Round to the nearest whole number. NOTE: Years of Service should be the TOTAL years of service in all 9-1-1 communication positions in the State of Minnesota (all pension qualifying).



#### Q5. What is your current annual base salary?

Do not include a dollar sign or commas. NOTE: do not include overtime pay or any other pay that is not salary (e.g. uniform, cell phone, training, parking).



#### Q6. What pension plan covers your current employment?



### Q7. Indicate which plan you prefer

and state why in the comment box:



### Q8. Why I prefer the Coordinated (General) Plan?

(See verbatim responses)

#### Q9. Why I prefer the Correctional Plan?

(See verbatim responses)

#### Q10. Rank in order of importance to you.

1 = most important; 7 = least important.





#### Q11. Enter your "OTHER" option for the ranking question.

For those who chose to rank an "other" option (see verbatim responses)

### Q12. In the last 12 months, how many days did you miss work due a COVID diagnosis or quarantine?



### Q13. In the last 12 months, how many days did you miss work due to work related stress?

Do NOT include days included in the previous question.



## Q14. In the last 12 m