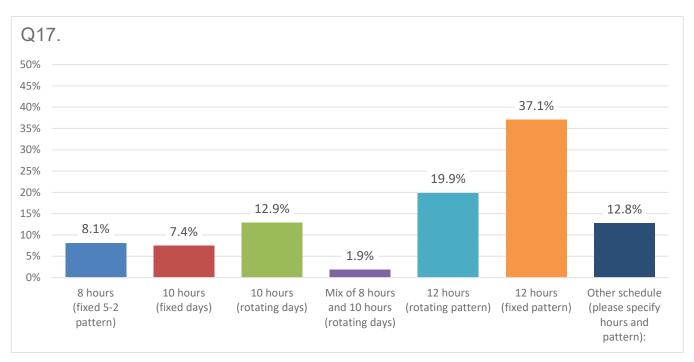

rtant.





#### Q11. Enter your "OTHER" option for the ranking question.

For those who chose to rank an "other" option (see verbatim responses)

### Q12. In the last 12 months, how many days did you miss work due a COVID diagnosis or quarantine?



### Q13. In the last 12 months, how many days did you miss work due to work related stress?

Do NOT include days included in the previous question.



## Q14. In the last 12 months, how many days did you miss work due to a work related injury?

Do NOT include days included in either of the previous two questions.



#### Q15. What is your preferred schedule option?



Q16. In the last 12 months, how many hours of overtime did you average per week?



#### Q17. What type of schedule do you currently work?

(For "other" see verbatim responses)



#### Q18. Do you like your current schedule?



Q19. Why do you like your current schedule? (See verbatim responses)

# Q20. Why don't you like your current schedule? (See verbatim responses)

Q21. Do you feel that your ability to perform your job effectively and efficiently has declined as you age?



Q22. Please explain why you answered "YES" to this question (to Q21. Do you feel that your ability to perform your job effectively and efficiently has declined as you age?).

(See verbatim responses)