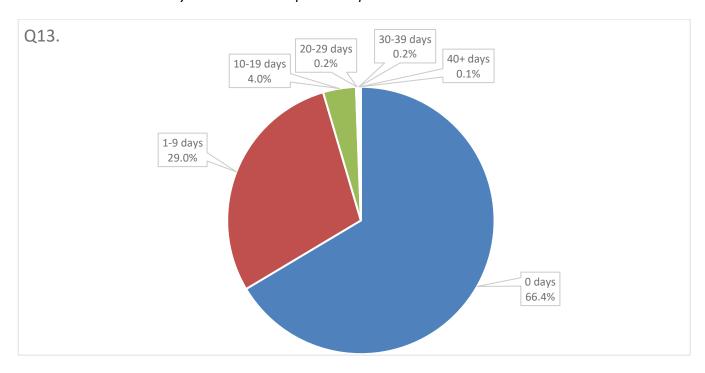

one, training, parking).



#### Q6. What pension plan covers your current employment?



### Q7. Indicate which plan you prefer

and state why in the comment box:



### Q8. Why I prefer the Coordinated (General) Plan?

(See verbatim responses)

#### Q9. Why I prefer the Correctional Plan?

(See verbatim responses)

#### Q10. Rank in order of importance to you.

1 = most important; 7 = least important.





#### Q11. Enter your "OTHER" option for the ranking question.

For those who chose to rank an "other" option (see verbatim responses)

### Q12. In the last 12 months, how many days did you miss work due a COVID diagnosis or quarantine?



### Q13. In the last 12 months, how many days did you miss work due to work related stress?

Do NOT include days included in the previous question.



## Q14. In the last 12 months, how many days did you miss work due to a work related injury?

Do NOT include days included in either of the previous two questions.



#### Q15. What is your preferred schedule option?



Q16. In the last 12 months, how many hours of overtime did you average per week?



#### Q17. What type of schedule do you currently work?

(For "other" see verbatim responses)



#### Q18. Do you like your current schedule?



Q19. Why do you like your current schedule? (See verbatim responses)

# Q20. Why don't you like your current schedule? (See verbatim responses)

Q21. Do you feel that your ability to perform your job effectively and efficiently has declined as you age?



Q22. Please explain why you answered "YES" to this question (to Q21. Do you feel that your abi