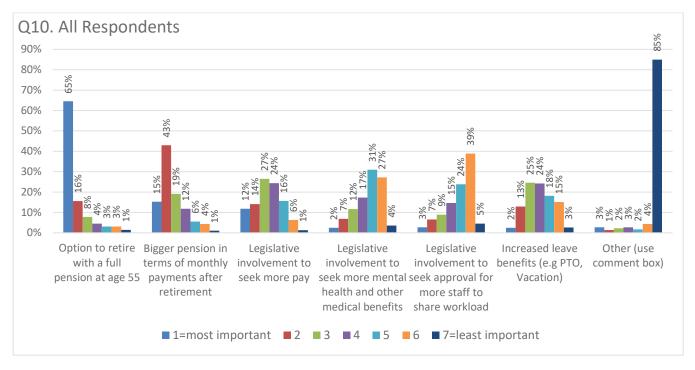

service do you have?

Round to the nearest whole number. NOTE: Years of Service should be the TOTAL years of service in all 9-1-1 communication positions in the State of Minnesota (all pension qualifying).



#### Q5. What is your current annual base salary?

Do not include a dollar sign or commas. NOTE: do not include overtime pay or any other pay that is not salary (e.g. uniform, cell phone, training, parking).



#### Q6. What pension plan covers your current employment?



### Q7. Indicate which plan you prefer

and state why in the comment box:



### Q8. Why I prefer the Coordinated (General) Plan?

(See verbatim responses)

#### Q9. Why I prefer the Correctional Plan?

(See verbatim responses)

#### Q10. Rank in order of importance to you.

1 = most important; 7 = least important.





#### Q11. Enter your "OTHER" option for the ranking question.

For those who chose to rank an "other" option (see verbatim responses)

### Q12. In the last 12 months, how many days did you miss work due a COVID diagnosis or quarantine?



### Q13. In the last 12 months, how many days did you miss work due to work related stress?

Do NOT include days included in the previous question.



## Q14. In the last 12 months, how many days did you miss work due to a work related injury?

Do NOT include days included in either of the previous two questions.



#### Q15. What is your preferred schedule option?



Q16. In the last 12 months, how many hours of overtime did you average per week?



#### Q17. What type of schedule do you currently work?

(For "other" see verbatim responses)



#### Q