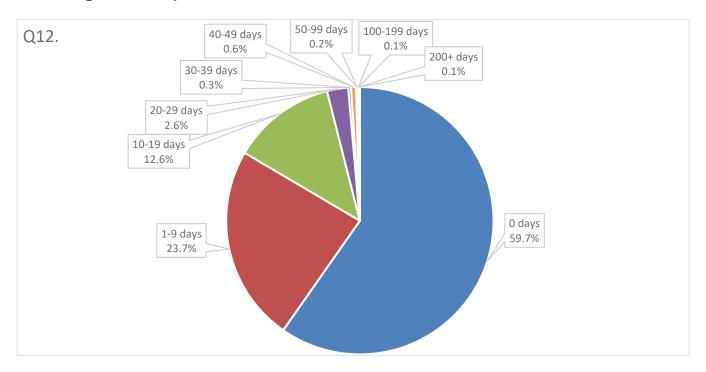

nual base salary?

Do not include a dollar sign or commas. NOTE: do not include overtime pay or any other pay that is not salary (e.g. uniform, cell phone, training, parking).



#### Q6. What pension plan covers your current employment?



### Q7. Indicate which plan you prefer

and state why in the comment box:



### Q8. Why I prefer the Coordinated (General) Plan?

(See verbatim responses)

#### Q9. Why I prefer the Correctional Plan?

(See verbatim responses)

#### Q10. Rank in order of importance to you.

1 = most important; 7 = least important.





#### Q11. Enter your "OTHER" option for the ranking question.

For those who chose to rank an "other" option (see verbatim responses)

### Q12. In the last 12 months, how many days did you miss work due a COVID diagnosis or quarantine?



### Q13. In the last 12 months, how many days did you miss work due to work related stress?

Do NOT include days included in the previous question.



## Q14. In the last 12 months, how many days did you miss work due to a work related injury?

Do NOT include days included in either of the previous two questions.



#### Q15. What is your preferred schedule option?



Q16. In the last 12 months, how many hours of overtime did you average per week?



#### Q17. What type of schedule do you currently work?

(For "other" see verbatim responses)



#### Q18. Do you like your current schedule?



Q19. Why do you like your current schedule? (See verbatim responses)

# Q20. Why don't you like your current schedule? (See verbatim responses)

Q21. Do you feel that your ability to perform your job