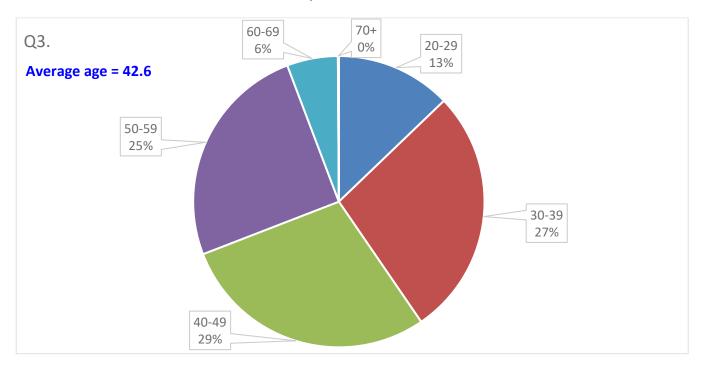

| Dispatcher                            | 34 | TOTAL                                  | 921 |

#### Q3. What is your age?

Round to the nearest whole number in years.



#### Q4. How many years of service do you have?

Round to the nearest whole number. NOTE: Years of Service should be the TOTAL years of service in all 9-1-1 communication positions in the State of Minnesota (all pension qualifying).



#### Q5. What is your current annual base salary?

Do not include a dollar sign or commas. NOTE: do not include overtime pay or any other pay that is not salary (e.g. uniform, cell phone, training, parking).



#### Q6. What pension plan covers your current employment?



### Q7. Indicate which plan you prefer

and state why in the comment box:



### Q8. Why I prefer the Coordinated (General) Plan?

(See verbatim responses)

#### Q9. Why I prefer the Correctional Plan?

(See verbatim responses)

#### Q10. Rank in order of importance to you.

1 = most impo