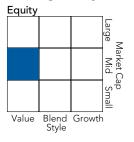

ark <sup>2</sup> | Russell Midcap Value Index |
| Gross Expense Ra       | tio 1.35%                  |
| Net Expense Ratio      | 1.35%                      |

#### Characteristics as of 11/30/2023

| Holdings (Total) <sup>1</sup>         | 138         |
|---------------------------------------|-------------|
| Weighted Average                      | \$16,727.90 |
| Market Cap (in millions) <sup>1</sup> |             |
| P/E Ratio <sup>1</sup>                | 17.79       |

#### Morningstar Rating as of 12/31/2023

| Morningstar Category <sup>1,3</sup> | Mid-Cap Value |  |  |
|-------------------------------------|---------------|--|--|
| Overall Morningstar Rating* 4       | ***           |  |  |
| (Category size: 383)                |               |  |  |

### Morningstar Style Box1



#### Performance as of 12/31/2023

|                               | QTD    | YTD    | 1 Year | 3 Year | 5 Year | 10 Year |
|-------------------------------|--------|--------|--------|--------|--------|---------|
| Fund                          | 9.72%  | 9.20%  | 9.20%  | 10.90% | 12.85% | 7.05%   |
| Benchmark <sup>2,5,6</sup>    | 12.11% | 12.71% | 12.71% | 8.36%  | 11.16% | 8.26%   |
| Category <sup>1,3,5,6,7</sup> | 11.38% | 13.94% | 13.94% | 10.44% | 11.76% | 7.70%   |

#### **Calendar Year Performance**

|                            | 2014   | 2015   | 2016   | 2017   | 2018    | 2019   | 2020  | 2021   | 2022    | 2023   |
|----------------------------|--------|--------|--------|--------|---------|--------|-------|--------|---------|--------|
| Fund                       | 7.43%