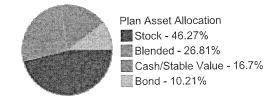

**DECEMBER 28, 2023** 

Missi;:nSquare

**SPONSOR:** CITY OF LINO LAKES **PLAN:** CITY OF LINO LAKES



## FEE DISCLOSURE SUMMARY

| Summary of Plan Assets                       |             |
|----------------------------------------------|-------------|
| As of Date (Plan Data)                       | 12/26/2023  |
| Total Plan Assets                            | \$3,642,790 |
| Number of Participants (Active and Eligible) | 32          |

| Recordkeeping Compensation         |          |
|------------------------------------|----------|
| MSQ Plan Services Revenue          | \$29,534 |
| Payments To Participant Accounts   | \$0      |
| Payments From Participant Accounts | \$0      |
| Annual Plan Fee                    | \$0      |
| Passive Directed Trustee Fee       | \$0      |



## INVESTMENT EXPENSES

Expense Information Below Provided For Period Ending November 30, 2023

| Fund Name                                        | Category                           | Ticker